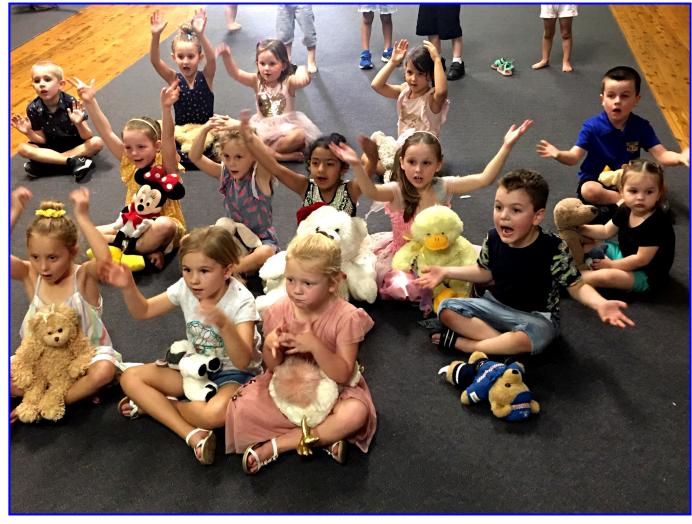

### Fun at the Kindergarten Teddy Bear's Picnic

Our new Kinder students had a ball at the Teddy Bear's Picnic and dance recently. They showed off some pretty cool moves and enjoyed having fun together. Our Year 6 Captains and PBL leaders did an amazing job leading the dancing and showed off their great leadership skills