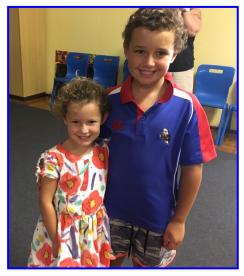

### Fun at the Kindergarten Teddy Bear's Picnic

Our new Kinder students had a ball at the Teddy Bear's Picnic and dance recently. They showed off some pretty cool moves and enjoyed having fun together. Our Year 6 Captains and PBL leaders did an amazing job leading the dancing and showed off their great leadership skills