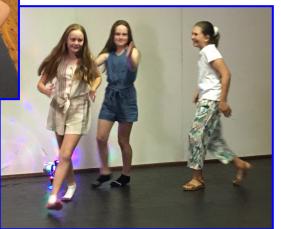

### Fun at the Kindergarten Teddy Bear's Picnic

Our new Kinder students had a ball at the Teddy Bear's Picnic and dance recently. They showed off some pretty cool moves and enjoyed having fun together. Our Year 6 Captains and PBL leaders did an amazing job leading the dancing and showed off their great leadership skills